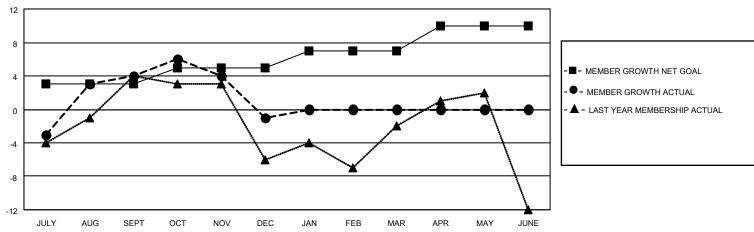

### District 1 CN

| Clubs RESULTS FOR 2022-2023 |   |   |   | Members RESULTS FOR 2022-2023 |   |    |    |
|-----------------------------|---|---|---|-------------------------------|---|----|----|
|                             |   |   |   |                               |   |    |    |
| JULY/AUG/SEPT               | 1 | 0 | 0 | JULY/AUG/SEPT                 | 3 | 38 | 27 |
| OCT/NOV/DEC                 | 0 | 0 | 0 | OCT/NOV/DEC                   | 2 | 21 | 23 |
| JAN/FEB/MAR                 | 0 | 0 | 0 | JAN/FEB/MAR                   | 2 | 0  | 0  |
| APR/MAY/JUNE                | 0 | 0 | 0 | APR/MAY/JUNE                  | 3 | 0  | 0  |

#### GOALS AND ACTUAL MEMBERS CUMULATIVE

| DROPPED CLUBS: 0 |    | 15 CLUBS OF 32 ADDED 1 OR<br>MORE NEW MEMBERS | GENDER DISTRIBUTION                |              |  |
|------------------|----|-----------------------------------------------|------------------------------------|--------------|--|
|                  |    | MORE NEW MEMBERS                              | MALE 683 (69.34%)                  |              |  |
|                  |    |                                               | FEMALE                             | 302 (30.66%) |  |
| DROPPED MEMBERS  |    |                                               | NON BINARY                         | 0 (0.00%)    |  |
|                  | 7  |                                               | PREFER NOT TO ANSWER               | 0 (0.00%)    |  |
| DECEASED         | /  |                                               |                                    |              |  |
| CLUB CANCELLED   | 0  | CLICK HERE FOR CUMULATIVE                     | TOTAL FAMILY UNIT MEMBERS 131      |              |  |
| OTHER            | 43 | MEMBERSHIP DATA                               |                                    |              |  |
| TOTAL            | 50 |                                               | FAMILY MEMBERS PAYING HALF DUES 67 |              |  |
|                  |    |                                               |                                    |              |  |